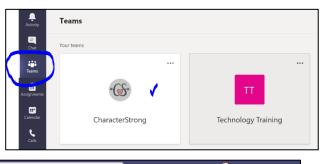

## Teachers - Starting a Teams Meeting at the Beginning of Class

1) Login to Teams and begin from the Teams Tab.

2) Select your course; and work from the default "General" channel.

3) Click on the video camera icon in the upper right hand corner. (Meet).