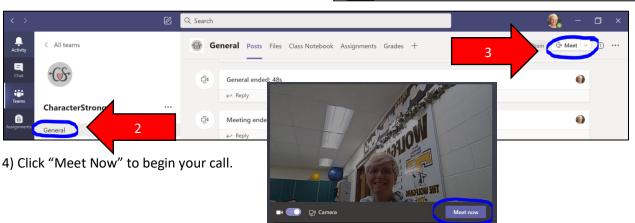

## Teachers - Starting a Teams Meeting at the Beginning of Class

1) Login to Teams and begin from the Teams Tab.

2) Select your course; and work from the default "General" channel.

3) Click on the video camera icon in the upper right hand corner. (Meet).