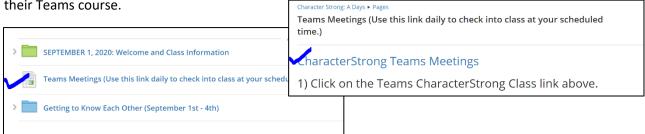

3) Clicking on the Teams Meeting placeholder in the course and the link to the course will take them to their Teams course.

4) A "Join Now" notification appears in their general channel. Students click the "Join Now" button twice to join the meeting. Teachers may mute all students or ask students to mute themselves as they join the meeting.