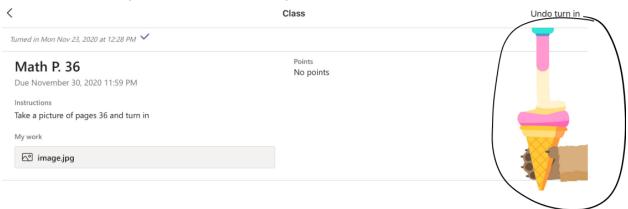

Image will show as an attachment. Tap on the image to open and make sure it is correct.

Tap the paperclip to add another page if needed.

7. Tap **Turn in** 

8. Watch for reward so you know it is turned it to your teacher.