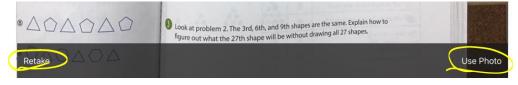

5. Take a clear, focused picture that shows all needed information, including your name. Retake if your teacher can't read it. Tap Use Photo if it's a good picture.

6. Wait for the green line to finish uploading picture to assignment.