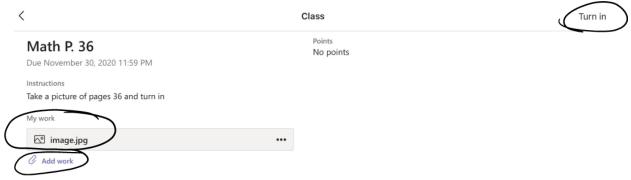

Image will show as an attachment. Tap on the image to open and make sure it is correct.

Tap the paperclip to add another page if needed.

7. Tap **Turn in** 

8. Watch for reward so you know it is turned it to your teacher.