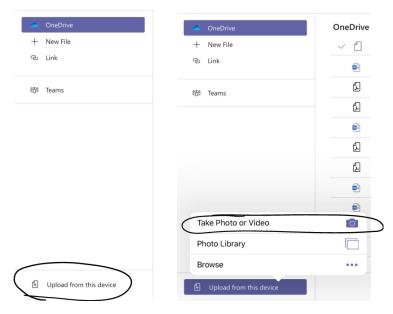

## How to Turn in a Picture for an Assignment

1. Open **Teams**. Tap the **Assignment** icon at the bottom in the middle.

3. Tap on the paperclip.

4. Tap Upload from the device. Then tap on Take Photo or Video.