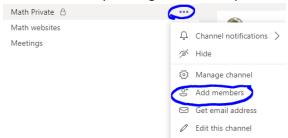

4. Add students or teachers to the Private Channel or click Skip. If you skip this step, you can add members later by clicking on ... more options and Add members.