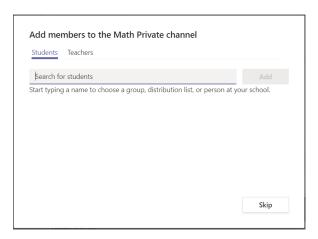

4. Add students or teachers to the Private Channel or click Skip. If you skip this step, you can add members later by clicking on ... more options and Add members.