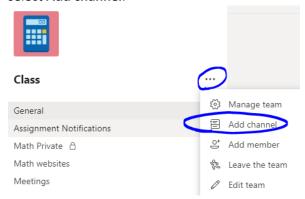

1. Choose the Class Team you would like to add the private channel. Click on ... More Options and select **Add channel**.

- 2. Give the channel a name and description (optional).
- 3. Click the dropdown arrow under Privacy and select **Private**. Click the **Next** button.