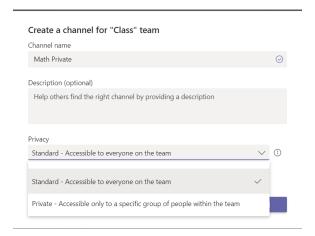

1. Choose the Class Team you would like to add the private channel. Click on ... More Options and select **Add channel**.

- 2. Give the channel a name and description (optional).
- 3. Click the dropdown arrow under Privacy and select **Private**. Click the **Next** button.