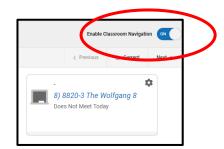

Remember to turn "Enable Classroom Navigation" on if you want to navigate directly into the course via the course title found on the dashboard.