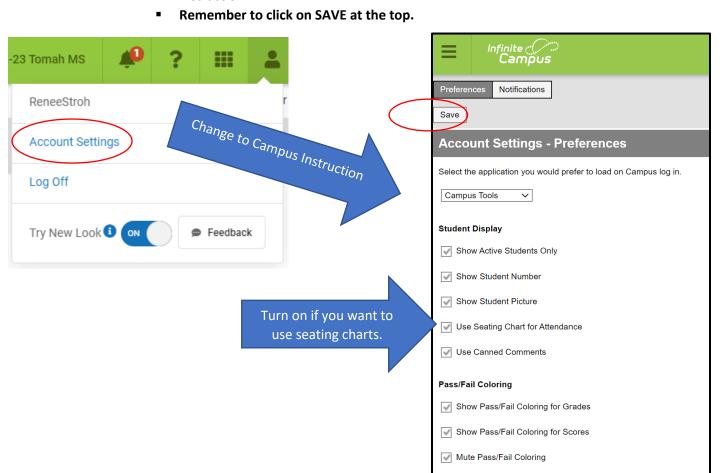

## 1. Login, Switch to New Look, & Enable Navigation w/in the Teacher Center

- Add email address and change password as directed. See <u>Login and Campus ID.docx</u> for further help on setting up your Campus Community ID.
- Once logged in, click on your "profile icon" (person in upper right hand corner of the screen) and toggle "Try New Look" to ON.
- Click on "profile icon" and select Account Settings
  Set your preferences as you desire.
  - Click the drop-down arrow and change Campus Tools if you want to change to Campus Instruction.

23 Tomah MS

ReneeStroh

Account Se

Try New Look 1 ON

Log Off

Always "Log Off" rather than closing

Feedback

**Teaching Center: Enable Classroom Navigation** 