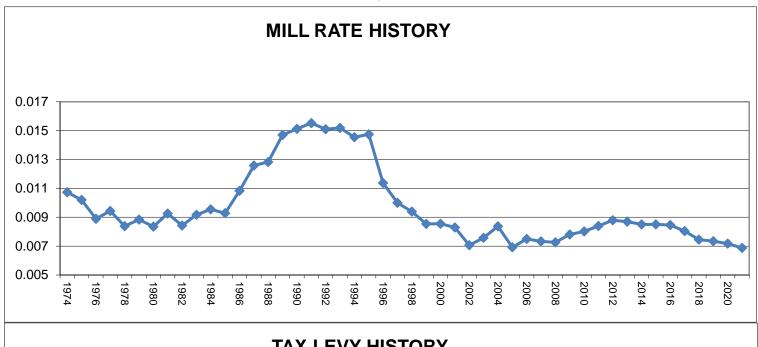

## 2021-22 Annual Meeting Tax Levy Summary

|                                                 | 202       | 0-21 October  | 202 | 21-22 Annual                              | 202 | 21-22 October  |
|-------------------------------------------------|-----------|---------------|-----|-------------------------------------------|-----|----------------|
|                                                 |           | Levy Summary  |     |                                           | _   | x Levy Summary |
|                                                 |           | <b></b> ,,    |     | <b>3</b> · · · · · · <b>7</b> · · · · · · |     |                |
| Local Property Tax Fund 10 Levy                 | \$        | 12,983,396.00 |     | 13,062,883.00                             | \$  | 12,910,123.00  |
| Fund 38 Levy                                    | \$        | -             | \$  | -                                         | \$  | -              |
| Fund 10-38-41-80 Levy                           | \$        | 12,983,396.00 | \$  | 13,062,883.00                             | \$  | 12,910,123.00  |
| Local Property Tax Fund 39 Levy                 | \$        | -             | \$  | -                                         | \$  | -              |
| Total Local Prop. Tax Levy (Funds 10, 38, & 39) | <b>\$</b> | 12,983,396.00 | \$  | 13,062,883.00                             | \$  | 12,910,123.00  |
|                                                 |           |               |     |                                           |     |                |
| Property Tax Levy Increase/Decrease             | \$        | (366,758)     | \$  | 79,487                                    | \$  | (73,273)       |
| Property Tax Levy Percent Increase/Decrease     |           | -2.75%        |     | 0.63%                                     |     | -0.56%         |
|                                                 |           |               |     |                                           |     |                |
| Equalized Valuation/Mill Rate                   |           |               |     |                                           |     |                |
| Equalized Valuation                             | \$        | 1,810,752,763 | \$  | 1,837,914,054                             | \$  | 1,878,409,083  |
| Mill Rate                                       |           | 0.00717016    |     | 0.00710745                                |     | 0.00687290     |
| Previous Year Certified Equalized Valuation     | \$        | 1,751,074,164 | \$  | 1,810,752,763                             | \$  | 1,810,752,763  |
| Previous Year Mill Rate                         |           | 0.00734163    |     | 0.00734163                                |     | 0.00734163     |
| Difference in Equalized Valuation               | \$        | 59,678,599    | \$  | 27,161,291                                | \$  | 67,656,320     |
| % Increase/Decrease in Equalized Valuation      |           | 3.41%         |     | 1.50%                                     |     | 3.74%          |
|                                                 |           |               |     |                                           |     |                |
| Tax Impact on Property                          |           |               |     |                                           |     |                |
| Projected Taxes on \$100,000                    | \$        | 717.02        | \$  | 710.75                                    | \$  | 687.29         |
| Previous Year                                   | \$        | 734.16        | \$  | 717.02                                    | \$  | 717.02         |
| Difference in Taxes                             | \$        | (17.14)       | \$  | (6.27)                                    | \$  | (29.73)        |
| Percent Change                                  |           | -2.34%        |     | -0.87%                                    |     | -4.15%         |
| Monthly Increase/Decrease                       | \$        | (1.43)        | \$  | (0.52)                                    | \$  | (2.48)         |