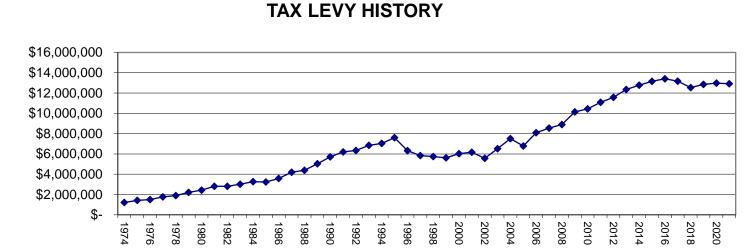

## 2021-22 Annual Meeting Tax Levy Summary

|                                                 | 202       | 0-21 October  | 202 | 21-22 Annual                              | 202 | 21-22 October  |
|-------------------------------------------------|-----------|---------------|-----|-------------------------------------------|-----|----------------|
|                                                 |           | Levy Summary  |     |                                           | _   | x Levy Summary |
|                                                 |           | <b></b> ,,    |     | <b>3</b> · · · · · · <b>7</b> · · · · · · |     |                |
| Local Property Tax Fund 10 Levy                 | \$        | 12,983,396.00 |     | 13,062,883.00                             | \$  | 12,910,123.00  |
| Fund 38 Levy                                    | \$        | -             | \$  | -                                         | \$  | -              |
| Fund 10-38-41-80 Levy                           | \$        | 12,983,396.00 | \$  | 13,062,883.00                             | \$  | 12,910,123.00  |
| Local Property Tax Fund 39 Levy                 | \$        | -             | \$  | -                                         | \$  | -              |
| Total Local Prop. Tax Levy (Funds 10, 38, & 39) | <b>\$</b> | 12,983,396.00 | \$  | 13,062,883.00                             | \$  | 12,910,123.00  |
|                                                 |           |               |     |                                           |     |                |
| Property Tax Levy Increase/Decrease             | \$        | (366,758)     | \$  | 79,487                                    | \$  | (73,273)       |
| Property Tax Levy Percent Increase/Decrease     |           | -2.75%        |     | 0.63%                                     |     | -0.56%         |
|                                                 |           |               |     |                                           |     |                |
| Equalized Valuation/Mill Rate                   |           |               |     |                                           |     |                |
| Equalized Valuation                             | \$        | 1,810,752,763 | \$  | 1,837,914,054                             | \$  | 1,878,409,083  |
| Mill Rate                                       |           | 0.00717016    |     | 0.00710745                                |     | 0.00687290     |
| Previous Year Certified Equalized Valuation     | \$        | 1,751,074,164 | \$  | 1,810,752,763                             | \$  | 1,810,752,763  |
| Previous Year Mill Rate                         |           | 0.00734163    |     | 0.00734163                                |     | 0.00734163     |
| Difference in Equalized Valuation               | \$        | 59,678,599    | \$  | 27,161,291                                | \$  | 67,656,320     |
| % Increase/Decrease in Equalized Valuation      |           | 3.41%         |     | 1.50%                                     |     | 3.74%          |
|                                                 |           |               |     |                                           |     |                |
| Tax Impact on Property                          |           |               |     |                                           |     |                |
| Projected Taxes on \$100,000                    | \$        | 717.02        | \$  | 710.75                                    | \$  | 687.29         |
| Previous Year                                   | \$        | 734.16        | \$  | 717.02                                    | \$  | 717.02         |
| Difference in Taxes                             | \$        | (17.14)       | \$  | (6.27)                                    | \$  | (29.73)        |
| Percent Change                                  |           | -2.34%        |     | -0.87%                                    |     | -4.15%         |
| Monthly Increase/Decrease                       | \$        | (1.43)        | \$  | (0.52)                                    | \$  | (2.48)         |