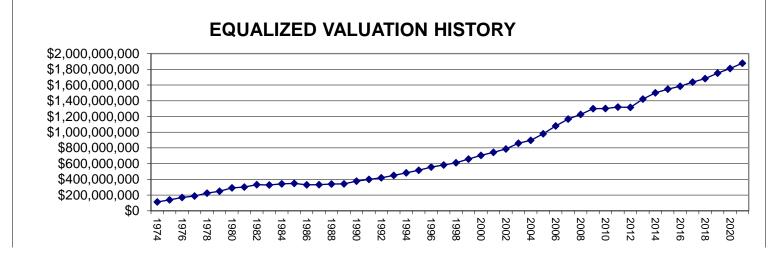

## 2021-22 Annual Meeting Tax Levy Summary

|                                                 | 202       | 0-21 October  | 202 | 21-22 Annual                              | 202 | 21-22 October  |
|-------------------------------------------------|-----------|---------------|-----|-------------------------------------------|-----|----------------|
|                                                 |           | Levy Summary  |     |                                           | _   | x Levy Summary |
|                                                 |           | <b></b> ,,    |     | <b>3</b> · · · · · · <b>7</b> · · · · · · |     |                |
| Local Property Tax Fund 10 Levy                 | \$        | 12,983,396.00 |     | 13,062,883.00                             | \$  | 12,910,123.00  |
| Fund 38 Levy                                    | \$        | -             | \$  | -                                         | \$  | -              |
| Fund 10-38-41-80 Levy                           | \$        | 12,983,396.00 | \$  | 13,062,883.00                             | \$  | 12,910,123.00  |
| Local Property Tax Fund 39 Levy                 | \$        | -             | \$  | -                                         | \$  | -              |
| Total Local Prop. Tax Levy (Funds 10, 38, & 39) | <b>\$</b> | 12,983,396.00 | \$  | 13,062,883.00                             | \$  | 12,910,123.00  |
|                                                 |           |               |     |                                           |     |                |
| Property Tax Levy Increase/Decrease             | \$        | (366,758)     | \$  | 79,487                                    | \$  | (73,273)       |
| Property Tax Levy Percent Increase/Decrease     |           | -2.75%        |     | 0.63%                                     |     | -0.56%         |
|                                                 |           |               |     |                                           |     |                |
| Equalized Valuation/Mill Rate                   |           |               |     |                                           |     |                |
| Equalized Valuation                             | \$        | 1,810,752,763 | \$  | 1,837,914,054                             | \$  | 1,878,409,083  |
| Mill Rate                                       |           | 0.00717016    |     | 0.00710745                                |     | 0.00687290     |
| Previous Year Certified Equalized Valuation     | \$        | 1,751,074,164 | \$  | 1,810,752,763                             | \$  | 1,810,752,763  |
| Previous Year Mill Rate                         |           | 0.00734163    |     | 0.00734163                                |     | 0.00734163     |
| Difference in Equalized Valuation               | \$        | 59,678,599    | \$  | 27,161,291                                | \$  | 67,656,320     |
| % Increase/Decrease in Equalized Valuation      |           | 3.41%         |     | 1.50%                                     |     | 3.74%          |
|                                                 |           |               |     |                                           |     |                |
| Tax Impact on Property                          |           |               |     |                                           |     |                |
| Projected Taxes on \$100,000                    | \$        | 717.02        | \$  | 710.75                                    | \$  | 687.29         |
| Previous Year                                   | \$        | 734.16        | \$  | 717.02                                    | \$  | 717.02         |
| Difference in Taxes                             | \$        | (17.14)       | \$  | (6.27)                                    | \$  | (29.73)        |
| Percent Change                                  |           | -2.34%        |     | -0.87%                                    |     | -4.15%         |
| Monthly Increase/Decrease                       | \$        | (1.43)        | \$  | (0.52)                                    | \$  | (2.48)         |